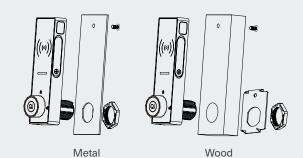

#### Suitable for metal, wooden or laminate doors

Material: Zinc Alloy, ABS Finish: Electroplated brushed nickel, painted black Suitable door thickness: 0.6 - 20 mm

- A compact version of our heavy duty RFID lock with a master card override and emergency power slot
- 4 levels of card authorisation available
- Tough zinc alloy body for maximum strength and durability
- Fitted with an alarm to warn of tampering or wrong card input
- · Long battery life with low power warning system
- Power safe memory that retains all settings during battery changes to avoid any data loss
- · Can be set to private or public mode with occupancy indicator
- Available with a threaded barrel with a cam or a slam shut box (specify at point of order)
- Versatile mounting options and accessories to suit any application with various cams available
- Available in both black and white
- · Vertical and horizontal options available

## Installation