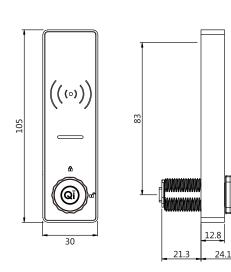

#### Suitable for metal, wooden or laminate doors

Material: Zinc Alloy, ABS Finish: Electroplated brushed nickel, painted black Suitable door thickness: 0.6 - 20 mm

- A compact version of our heavy duty RFID lock with a master card override and emergency power slot
- 4 levels of card authorisation available
- Tough zinc alloy body for maximum strength and durability
- Fitted with an alarm to warn of tampering or wrong card input
- · Long battery life with low power warning system
- Power safe memory that retains all settings during battery changes to avoid any data loss
- · Can be set to private or public mode with occupancy indicator
- Available with a threaded barrel with a cam or a slam shut box (specify at point of order)
- Versatile mounting options and accessories to suit any application with various cams available
- Available in both black and white
- · Vertical and horizontal options available