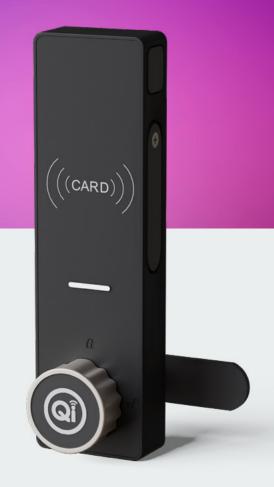

# Qi-ROO1

#### Suitable for metal, wooden or laminate doors

Material: Zinc Alloy, ABS Finish: Electroplated brushed nickel, painted black Suitable door thickness: 0.6 - 20 mm

- A compact version of our heavy duty RFID lock with a master card override and emergency power slot
- 4 levels of card authorisation available
- Tough zinc alloy body for maximum strength and durability
- Fitted with an alarm to warn of tampering or wrong card input
- · Long battery life with low power warning system
- Power safe memory that retains all settings during battery changes to avoid any data loss
- · Can be set to private or public mode with occupancy indicator
- Available with a threaded barrel with a cam or a slam shut box (specify at point of order)
- Versatile mounting options and accessories to suit any application with various cams available
- Available in both black and white
- · Vertical and horizontal options available