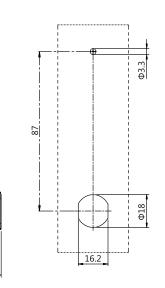

ed black Suitable door thickness: 0.6 - 20 mm

- A compact version of our heavy duty RFID lock with a master card override and emergency power slot
- 4 levels of card authorisation available
- Tough zinc alloy body for maximum strength and durability
- Fitted with an alarm to warn of tampering or wrong card input
- · Long battery life with low power warning system
- Power safe memory that retains all settings during battery changes to avoid any data loss
- · Can be set to private or public mode with occupancy indicator
- Available with a threaded barrel with a cam or a slam shut box (specify at point of order)
- Versatile mounting options and accessories to suit any application with various cams available
- Available in both black and white
- · Vertical and horizontal options available







## Installation



## **Optional accessories**



Locking pin

Connector

Cam