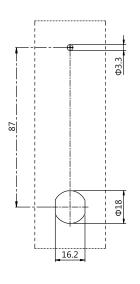

: Zinc Alloy, ABS

Finish: Electroplated brushed nickel, painted black

Suitable door thickness: 0.6 - 20 mm



- Management fingerprint can be saved for override. Emergency power slot
- · Tough zinc alloy body for maximum strength and durability
- Fitted with an alarm to warn of tampering or wrong user input
- · Long battery life with low power warning system
- Power safe memory that retains all settings during battery changes to avoid any data loss
- · Can be set to private or public mode with occupancy indicator
- Available with a threaded barrel with a cam or a slam shut box (specify at point of order)
- Versatile mounting options and accessories to suit any application with various cams available
- · Available in both black and white
- · Vertical and horizontal options available









## Installation



## **Optional accessories**