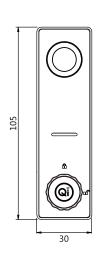

## **Qi-F001**

## Suitable for metal, wooden or laminate doors

Material: Zinc Alloy, ABS

Finish: Electroplated brushed nickel, painted black

Suitable door thickness: 0.6 - 20 mm

- Management fingerprint can be saved for override. Emergency power slot
- · Tough zinc alloy body for maximum strength and durability
- Fitted with an alarm to warn of tampering or wrong user input
- · Long battery life with low power warning system
- Power safe memory that retains all settings during battery changes to avoid any data loss
- · Can be set to private or public mode with occupancy indicator
- Available with a threaded barrel with a cam or a slam shut box (specify at point of order)
- Versatile mounting options and accessories to suit any application with various cams available
- · Available in both black and white
- · Vertical and horizontal options available