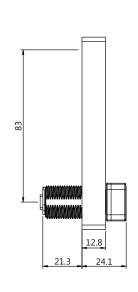

al: Zinc Alloy, ABS

Finish: Electroplated brushed nickel, painted black

Suitable door thickness: 0.6 - 20 mm



- Management fingerprint can be saved for override. Emergency power slot
- · Tough zinc alloy body for maximum strength and durability
- Fitted with an alarm to warn of tampering or wrong user input
- · Long battery life with low power warning system
- Power safe memory that retains all settings during battery changes to avoid any data loss
- · Can be set to private or public mode with occupancy indicator
- Available with a threaded barrel with a cam or a slam shut box (specify at point of order)
- Versatile mounting options and accessories to suit any application with various cams available
- · Available in both black and white
- · Vertical and horizontal options available









## Installation



## **Optional accessories**