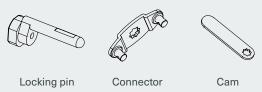

kel, painted black

Suitable door thickness: 0.6 - 20 mm



- Management fingerprint can be saved for override. Emergency power slot
- · Tough zinc alloy body for maximum strength and durability
- Fitted with an alarm to warn of tampering or wrong user input
- · Long battery life with low power warning system
- Power safe memory that retains all settings during battery changes to avoid any data loss
- · Can be set to private or public mode with occupancy indicator
- Available with a threaded barrel with a cam or a slam shut box (specify at point of order)
- Versatile mounting options and accessories to suit any application with various cams available
- · Available in both black and white
- · Vertical and horizontal options available









## Installation



## **Optional accessories**