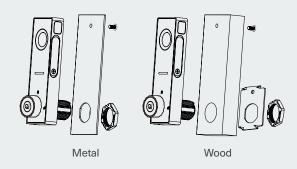

## Suitable for metal, wooden or laminate doors

Material: Zinc Alloy, ABS

Finish: Electroplated brushed nickel, painted black

Suitable door thickness: 0.6 - 20 mm

- Management fingerprint can be saved for override. Emergency power slot
- · Tough zinc alloy body for maximum strength and durability
- Fitted with an alarm to warn of tampering or wrong user input
- · Long battery life with low power warning system
- Power safe memory that retains all settings during battery changes to avoid any data loss
- · Can be set to private or public mode with occupancy indicator
- Available with a threaded barrel with a cam or a slam shut box (specify at point of order)
- Versatile mounting options and accessories to suit any application with various cams available
- · Available in both black and white
- · Vertical and horizontal options available

## Installation