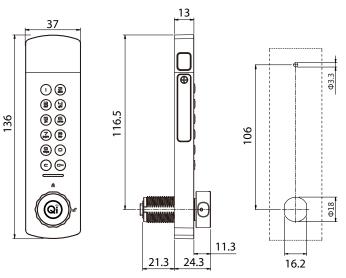

## Qi-EKR002

Suitable for metal, wooden or laminate doors

Material: Zinc Alloy, ABS

Finish: Electroplated brushed nickel, painted iron grey

Suitable door thickness: 0.6 - 20 mm

- A robust, heavy duty Electronic Keypad lock with a concealed master key + master code override and emergency power slot
- Can also be operated by an RFID card with 4 levels of card authorisation available
- Tough reinforced zinc alloy body for maximum strength and durability
- · Fitted with an alarm to warn of tampering or wrong code input
- · Long battery life with low power warning system
- Power safe memory that retains all settings during battery changes to avoid any data loss
- · Can be set to private or public mode with occupancy indicator
- State of the art anti-theft technology with fake code option that can be used for privacy (correct code is contained within a longer fake code)
- Dual-level security with separate management and user access codes
- Versatile mounting options and accessories to suit any application with various cams available
- Available with a threaded barrel with a cam or a slam shut box (specify at point of order)
- Vertical and horizontal options available