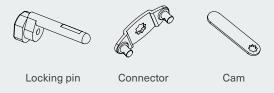

for maximum strength and durability
- · Fitted with an alarm to warn of tampering or wrong code input
- · Long battery life with low power warning system
- Power safe memory that retains all settings during battery changes to avoid any data loss
- · Can be set to private or public mode with occupancy indicator
- State of the art anti-theft technology with fake code option that can be used for privacy (correct code is contained within a longer fake code)
- Dual-level security with separate management and user access codes
- Versatile mounting options and accessories to suit any application with various cams available
- Available with a threaded barrel with a cam or a slam shut box (specify at point of order)
- Vertical and horizontal options available









## **Optional accessories**