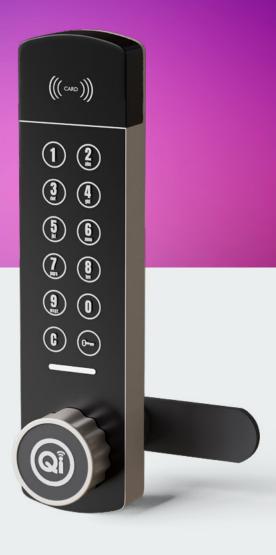

## Qi-EKR002

Suitable for metal, wooden or laminate doors

Material: Zinc Alloy, ABS

Finish: Electroplated brushed nickel, painted iron grey

Suitable door thickness: 0.6 - 20 mm

- A robust, heavy duty Electronic Keypad lock with a concealed master key + master code override and emergency power slot
- Can also be operated by an RFID card with 4 levels of card authorisation available
- Tough reinforced zinc alloy body for maximum strength and durability
- · Fitted with an alarm to warn of tampering or wrong code input
- · Long battery life with low power warning system
- Power safe memory that retains all settings during battery changes to avoid any data loss
- · Can be set to private or public mode with occupancy indicator
- State of the art anti-theft technology with fake code option that can be used for privacy (correct code is contained within a longer fake code)
- Dual-level security with separate management and user access codes
- Versatile mounting options and accessories to suit any application with various cams available
- Available with a threaded barrel with a cam or a slam shut box (specify at point of order)
- Vertical and horizontal options available