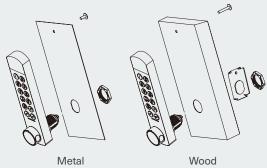

ough reinforced zinc alloy body for maximum strength and durability
- · Fitted with an alarm to warn of tampering or wrong code input
- · Long battery life with low power warning system
- Power safe memory that retains all settings during battery changes to avoid any data loss
- · Can be set to private or public mode with occupancy indicator
- State of the art anti-theft technology with fake code option that can be used for privacy (correct code is contained within a longer fake code)
- Dual-level security with separate management and user access codes
- Versatile mounting options and accessories to suit any application with various cams available
- Available with a threaded barrel with a cam or a slam shut box (specify at point of order)
- Vertical and horizontal options available









## **Optional accessories**