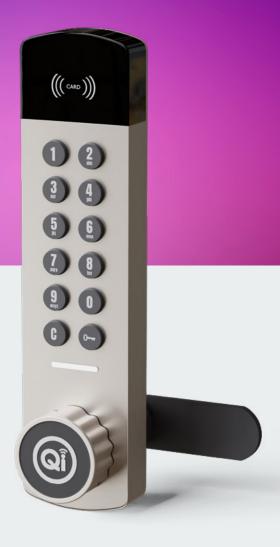

## Qi-EKRO01

Suitable for metal, wooden or laminate doors

Material: Zinc Alloy, ABS

Finish: Electroplated brushed nickel, painted iron grey

Suitable door thickness: 0.6 - 20 mm

- A robust, heavy duty Electronic Keypad lock with a concealed master key + master code override and emergency power slot
- Can also be operated by an RFID card with 4 levels of card authorisation available
- Tough reinforced zinc alloy body for maximum strength and durability
- · Fitted with an alarm to warn of tampering or wrong code input
- · Long battery life with low power warning system
- Power safe memory that retains all settings during battery changes to avoid any data loss
- · Can be set to private or public mode with occupancy indicator
- State of the art anti-theft technology with fake code option that can be used for privacy (correct code is contained within a longer fake code)
- Dual-level security with separate management and user access codes
- Versatile mounting options and accessories to suit any application with various cams available
- Available with a threaded barrel with a cam or a slam shut box (specify at point of order)
- Vertical and horizontal options available