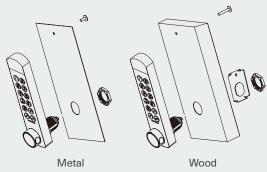

zinc alloy body for maximum strength and durability
- · Fitted with an alarm to warn of tampering or wrong code input
- · Long battery life with low power warning system
- Power safe memory that retains all settings during battery changes to avoid any data loss
- · Can be set to private or public mode with occupancy indicator
- State of the art anti-theft technology with fake code option that can be used for privacy (correct code is contained within a longer fake code)
- Dual-level security with separate management and user access codes
- Versatile mounting options and accessories to suit any application with various cams available
- Available with a threaded barrel with a cam or a slam shut box (specify at point of order)
- Vertical and horizontal options available





## Installation



## **Optional accessories**