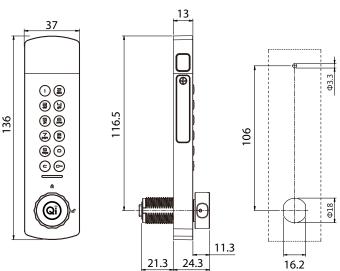

## Qi-EKRO01

Suitable for metal, wooden or laminate doors

Material: Zinc Alloy, ABS

Finish: Electroplated brushed nickel, painted iron grey

Suitable door thickness: 0.6 - 20 mm

- A robust, heavy duty Electronic Keypad lock with a concealed master key + master code override and emergency power slot
- Can also be operated by an RFID card with 4 levels of card authorisation available
- Tough reinforced zinc alloy body for maximum strength and durability
- · Fitted with an alarm to warn of tampering or wrong code input
- · Long battery life with low power warning system
- Power safe memory that retains all settings during battery changes to avoid any data loss
- · Can be set to private or public mode with occupancy indicator
- State of the art anti-theft technology with fake code option that can be used for privacy (correct code is contained within a longer fake code)
- Dual-level security with separate management and user access codes
- Versatile mounting options and accessories to suit any application with various cams available
- Available with a threaded barrel with a cam or a slam shut box (specify at point of order)
- Vertical and horizontal options available