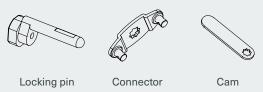

rength and durability
- · Fitted with an alarm to warn of tampering or wrong code input
- · Long battery life with low power warning system
- Power safe memory that retains all settings during battery changes to avoid any data loss
- · Can be set to private or public mode with occupancy indicator
- State of the art anti-theft technology with fake code option that can be used for privacy (correct code is contained within a longer fake code)
- Dual-level security with separate management and user access codes
- Versatile mounting options and accessories to suit any application with various cams available
- Available with a threaded barrel with a cam or a slam shut box (specify at point of order)
- Vertical and horizontal options available





## Installation



## **Optional accessories**