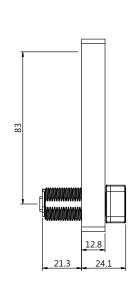

black

Suitable door thickness: 0.6 - 20 mm

- A compact version of our heavy duty Electronic Keypad lock with a master code override and emergency power slot
- · Smooth touch pad design
- · Tough zinc alloy body for maximum strength and durability
- Fitted with an alarm to warn of tampering or wrong code input
- · Long battery life with low power warning system
- Power safe memory that retains all settings during battery changes to avoid any data loss
- · Can be set to private or public mode with occupancy indicator
- Available with a threaded barrel with a cam or a slam shut box (specify at point of order)
- Versatile mounting options and accessories to suit any application with various cams available
- · Available in both black and white
- · Vertical and horizontal options available









## Installation



## **Optional accessories**