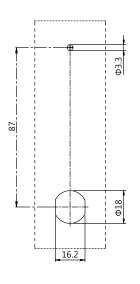

ack

Suitable door thickness: 0.6 - 20 mm

- A compact version of our heavy duty Electronic Keypad lock with a master code override and emergency power slot
- · Smooth touch pad design
- · Tough zinc alloy body for maximum strength and durability
- Fitted with an alarm to warn of tampering or wrong code input
- · Long battery life with low power warning system
- Power safe memory that retains all settings during battery changes to avoid any data loss
- · Can be set to private or public mode with occupancy indicator
- Available with a threaded barrel with a cam or a slam shut box (specify at point of order)
- Versatile mounting options and accessories to suit any application with various cams available
- · Available in both black and white
- · Vertical and horizontal options available









## Installation



## **Optional accessories**