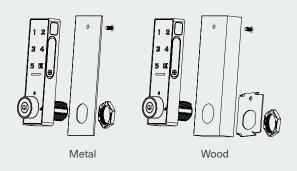

## Qi-EKM001

Suitable for metal, wooden or laminate doors

Material: Zinc Alloy, ABS

Finish: Electroplated brushed nickel, painted black

Suitable door thickness: 0.6 - 20 mm

- A compact version of our heavy duty Electronic Keypad lock with a master code override and emergency power slot
- · Smooth touch pad design
- · Tough zinc alloy body for maximum strength and durability
- Fitted with an alarm to warn of tampering or wrong code input
- · Long battery life with low power warning system
- Power safe memory that retains all settings during battery changes to avoid any data loss
- · Can be set to private or public mode with occupancy indicator
- Available with a threaded barrel with a cam or a slam shut box (specify at point of order)
- Versatile mounting options and accessories to suit any application with various cams available
- · Available in both black and white
- · Vertical and horizontal options available

## Installation