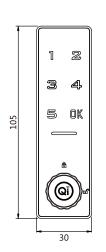

## Qi-EKM001

Suitable for metal, wooden or laminate doors

Material: Zinc Alloy, ABS

Finish: Electroplated brushed nickel, painted black

Suitable door thickness: 0.6 - 20 mm

- A compact version of our heavy duty Electronic Keypad lock with a master code override and emergency power slot
- · Smooth touch pad design
- · Tough zinc alloy body for maximum strength and durability
- Fitted with an alarm to warn of tampering or wrong code input
- · Long battery life with low power warning system
- Power safe memory that retains all settings during battery changes to avoid any data loss
- · Can be set to private or public mode with occupancy indicator
- Available with a threaded barrel with a cam or a slam shut box (specify at point of order)
- Versatile mounting options and accessories to suit any application with various cams available
- · Available in both black and white
- · Vertical and horizontal options available