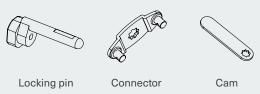

ct version of our heavy duty Electronic Keypad lock with a master code override and emergency power slot
- · Smooth touch pad design
- · Tough zinc alloy body for maximum strength and durability
- Fitted with an alarm to warn of tampering or wrong code input
- · Long battery life with low power warning system
- Power safe memory that retains all settings during battery changes to avoid any data loss
- · Can be set to private or public mode with occupancy indicator
- Available with a threaded barrel with a cam or a slam shut box (specify at point of order)
- Versatile mounting options and accessories to suit any application with various cams available
- · Available in both black and white
- · Vertical and horizontal options available









## Installation



## **Optional accessories**