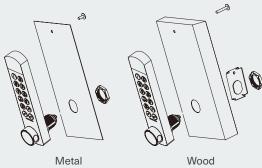

ough reinforced zinc alloy body for maximum strength and durability
- Fitted with an alarm to warn of tampering or wrong code input
- · Long battery life with low power warning system
- Power safe memory that retains all settings during battery changes to avoid any data loss
- · Can be set to private or public mode with occupancy indicator
- State of the art anti-theft technology with fake code option that can be used for privacy (correct code is contained within a longer fake code)
- Dual-level security with separate management and user access codes
- Versatile mounting options and accessories to suit any application with various cams available
- Available with a threaded barrel with a cam or a slam shut box (specify at point of order)
- · Vertical and horizontal options available









## **Optional accessories**