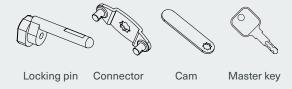

for maximum strength and durability
- Fitted with an alarm to warn of tampering or wrong code input
- · Long battery life with low power warning system
- Power safe memory that retains all settings during battery changes to avoid any data loss
- · Can be set to private or public mode with occupancy indicator
- State of the art anti-theft technology with fake code option that can be used for privacy (correct code is contained within a longer fake code)
- Dual-level security with separate management and user access codes
- Versatile mounting options and accessories to suit any application with various cams available
- Available with a threaded barrel with a cam or a slam shut box (specify at point of order)
- · Vertical and horizontal options available









## **Optional accessories**