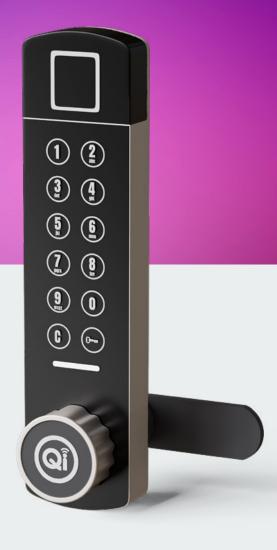

## Qi-EKF002

Suitable for metal, wooden or laminate doors

Material: Zinc Alloy, ABS

Finish: Electroplated brushed nickel, painted iron grey

Suitable door thickness: 0.6 - 20 mm

- A robust, heavy duty Electronic Keypad lock with a concealed master key + master code override and emergency power slot
- Can also be operated by finger print by both management and users
- Tough reinforced zinc alloy body for maximum strength and durability
- Fitted with an alarm to warn of tampering or wrong code input
- · Long battery life with low power warning system
- Power safe memory that retains all settings during battery changes to avoid any data loss
- · Can be set to private or public mode with occupancy indicator
- State of the art anti-theft technology with fake code option that can be used for privacy (correct code is contained within a longer fake code)
- Dual-level security with separate management and user access codes
- Versatile mounting options and accessories to suit any application with various cams available
- Available with a threaded barrel with a cam or a slam shut box (specify at point of order)
- · Vertical and horizontal options available