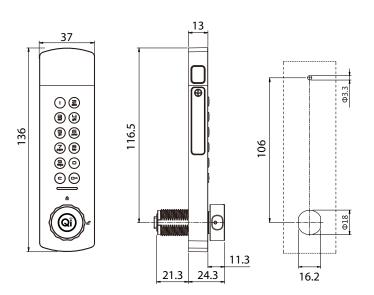

## Qi-EKF002

Suitable for metal, wooden or laminate doors

Material: Zinc Alloy, ABS

Finish: Electroplated brushed nickel, painted iron grey

Suitable door thickness: 0.6 - 20 mm

- A robust, heavy duty Electronic Keypad lock with a concealed master key + master code override and emergency power slot
- Can also be operated by finger print by both management and users
- Tough reinforced zinc alloy body for maximum strength and durability
- Fitted with an alarm to warn of tampering or wrong code input
- · Long battery life with low power warning system
- Power safe memory that retains all settings during battery changes to avoid any data loss
- · Can be set to private or public mode with occupancy indicator
- State of the art anti-theft technology with fake code option that can be used for privacy (correct code is contained within a longer fake code)
- Dual-level security with separate management and user access codes
- Versatile mounting options and accessories to suit any application with various cams available
- Available with a threaded barrel with a cam or a slam shut box (specify at point of order)
- · Vertical and horizontal options available