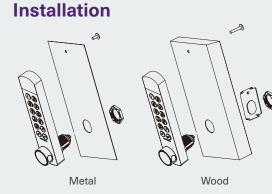

## Suitable for metal, wooden or laminate doors

Material: Zinc Alloy, ABS Finish: Electroplated brushed nickel, painted iron grey Suitable door thickness: 0.6 - 20 mm

- A robust, heavy duty Electronic Keypad lock with a concealed master key + master code override and emergency power slot
- Can also be operated by finger print by both management and users
- Tough reinforced zinc alloy body for maximum strength and durability
- Fitted with an alarm to warn of tampering or wrong code input
- · Long battery life with low power warning system
- Power safe memory that retains all settings during battery changes to avoid any data loss
- · Can be set to private or public mode with occupancy indicator
- State of the art anti-theft technology with fake code option that can be used for privacy (correct code is contained within a longer fake code)
- Dual-level security with separate management and user access codes
- Versatile mounting options and accessories to suit any application with various cams available
- Available with a threaded barrel with a cam or a slam shut box (specify at point of order)
- · Vertical and horizontal options available