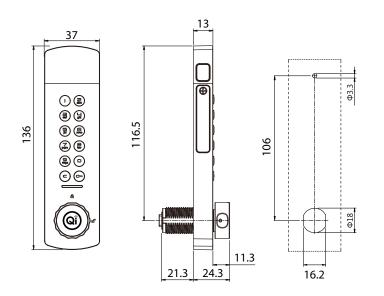

## Suitable for metal, wooden or laminate doors

Material: Zinc Alloy, ABS Finish: Electroplated brushed nickel, painted iron grey Suitable door thickness: 0.6 - 20 mm

- A robust, heavy duty Electronic Keypad lock with a concealed master key + master code override and emergency power slot
- Can also be operated by finger print by both management and users
- Tough reinforced zinc alloy body for maximum strength and durability
- Fitted with an alarm to warn of tampering or wrong code input
- · Long battery life with low power warning system
- Power safe memory that retains all settings during battery changes to avoid any data loss
- · Can be set to private or public mode with occupancy indicator
- State of the art anti-theft technology with fake code option that can be used for privacy (correct code is contained within a longer fake code)
- Dual-level security with separate management and user access codes
- Versatile mounting options and accessories to suit any application with various cams available
- Available with a threaded barrel with a cam or a slam shut box (specify at point of order)
- · Vertical and horizontal options available