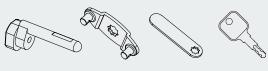

dy for maximum strength and durability
- Fitted with an alarm to warn of tampering or wrong code input
- · Long battery life with low power warning system
- Power safe memory that retains all settings during battery changes to avoid any data loss
- · Can be set to private or public mode with occupancy indicator
- State of the art anti-theft technology with fake code option that can be used for privacy (correct code is contained within a longer fake code)
- Dual-level security with separate management and user access codes
- Versatile mounting options and accessories to suit any application with various cams available
- Available with a threaded barrel with a cam or a slam shut box (specify at point of order)
- · Vertical and horizontal options available







## **Optional accessories**



Cam

Locking pin Connector

Master key