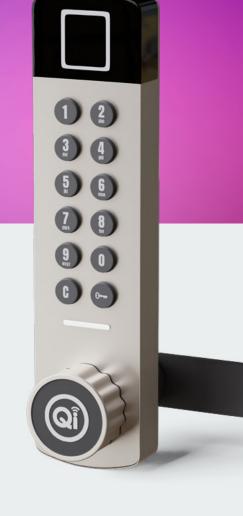

## Qi-EKF001

## Suitable for metal, wooden or laminate doors

Material: Zinc Alloy, ABS Finish: Electroplated brushed nickel, painted iron grey Suitable door thickness: 0.6 - 20 mm

- A robust, heavy duty Electronic Keypad lock with a concealed master key + master code override and emergency power slot
- Can also be operated by finger print by both management and users
- Tough reinforced zinc alloy body for maximum strength and durability
- Fitted with an alarm to warn of tampering or wrong code input
- · Long battery life with low power warning system
- Power safe memory that retains all settings during battery changes to avoid any data loss
- · Can be set to private or public mode with occupancy indicator
- State of the art anti-theft technology with fake code option that can be used for privacy (correct code is contained within a longer fake code)
- Dual-level security with separate management and user access codes
- Versatile mounting options and accessories to suit any application with various cams available
- Available with a threaded barrel with a cam or a slam shut box (specify at point of order)
- · Vertical and horizontal options available