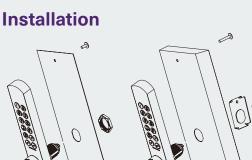

## Suitable for metal, wooden or laminate doors

Material: Zinc Alloy, ABS Finish: Electroplated brushed nickel, painted iron grey Suitable door thickness: 0.6 - 20 mm

- A robust, heavy duty Electronic Keypad lock with a concealed master key + master code override and emergency power slot
- Smooth touchpad design
- · Tough reinforced zinc alloy body for maximum strength and durability
- Fitted with an alarm to warn of tampering or wrong code input
- · Long battery life with low power warning system
- Power safe memory that retains all settings during battery changes to avoid any data loss
- · Can be set to private or public mode with occupancy indicator
- State of the art anti-theft technology with fake code option that can be used for privacy (correct code is contained within a longer fake code)
- Dual-level security with separate management and user access codes
- Versatile mounting options and accessories to suit any application with various cams available
- Available with a threaded barrel with a cam or a slam shut box (specify at point of order)
- · Vertical and horizontal options available