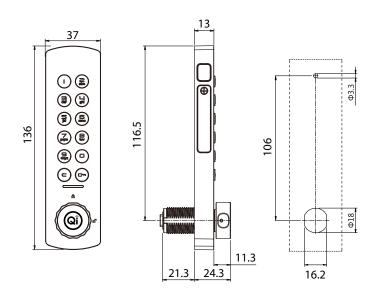

## Suitable for metal, wooden or laminate doors

Material: Zinc Alloy, ABS Finish: Electroplated brushed nickel, painted iron grey Suitable door thickness: 0.6 - 20 mm

- A robust, heavy duty Electronic Keypad lock with a concealed master key + master code override and emergency power slot
- Smooth touchpad design
- · Tough reinforced zinc alloy body for maximum strength and durability
- Fitted with an alarm to warn of tampering or wrong code input
- · Long battery life with low power warning system
- Power safe memory that retains all settings during battery changes to avoid any data loss
- · Can be set to private or public mode with occupancy indicator
- State of the art anti-theft technology with fake code option that can be used for privacy (correct code is contained within a longer fake code)
- Dual-level security with separate management and user access codes
- Versatile mounting options and accessories to suit any application with various cams available
- Available with a threaded barrel with a cam or a slam shut box (specify at point of order)
- · Vertical and horizontal options available