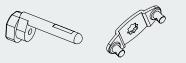

mum strength and durability
- Fitted with an alarm to warn of tampering or wrong code input
- · Long battery life with low power warning system
- Power safe memory that retains all settings during battery changes to avoid any data loss
- · Can be set to private or public mode with occupancy indicator
- State of the art anti-theft technology with fake code option that can be used for privacy (correct code is contained within a longer fake code)
- Dual-level security with separate management and user access codes
- Versatile mounting options and accessories to suit any application with various cams available
- Available with a threaded barrel with a cam or a slam shut box (specify at point of order)
- · Vertical and horizontal options available





Metal

Wood

## **Optional accessories**





Locking pin

Connector