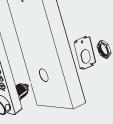

orced zinc alloy body for maximum strength and durability
- · Fitted with an alarm to warn of tampering or wrong code input
- · Long battery life with low power warning system
- Power safe memory that retains all settings during battery changes to avoid any data loss
- · Can be set to private or public mode with occupancy indicator
- State of the art anti-theft technology with fake code option that can be used for privacy (correct code is contained within a longer fake code)
- Dual-level security with separate management and user access codes
- Versatile mounting options and accessories to suit any application with various cams available
- Available with a threaded barrel with a cam or a slam shut box (specify at point of order)
- Vertical and horizontal options available



Installation



Metal

0

Wood

## **Optional accessories**





Locking pin

Connector

Cam