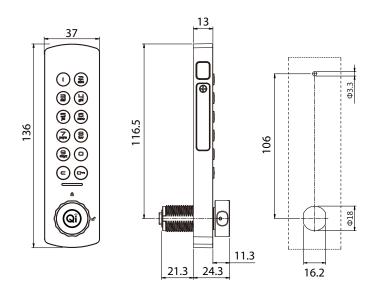

## Qi-EKOO1

## Suitable for metal, wooden or laminate doors

Material: Zinc Alloy, ABS Finish: Electroplated brushed nickel, painted iron grey Suitable door thickness: 0.6 - 20 mm

- A robust, heavy duty Electronic Keypad lock with a concealed master key + master code override and emergency power slot
- · Tough reinforced zinc alloy body for maximum strength and durability
- · Fitted with an alarm to warn of tampering or wrong code input
- · Long battery life with low power warning system
- Power safe memory that retains all settings during battery changes to avoid any data loss
- · Can be set to private or public mode with occupancy indicator
- State of the art anti-theft technology with fake code option that can be used for privacy (correct code is contained within a longer fake code)
- Dual-level security with separate management and user access codes
- Versatile mounting options and accessories to suit any application with various cams available
- Available with a threaded barrel with a cam or a slam shut box (specify at point of order)
- Vertical and horizontal options available