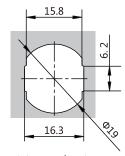

CARD)

# Qi-400R

#### Suitable for metal, wooden or laminate doors

Material: Zinc Alloy, ABS Finish: Matt Chrome Plating Suitable door thickness: 0.6 - 25 mm

- A robust, heavy duty RFID lock with a master card override and emergency power slot
- 4 levels of card authorisation available
- Tough zinc alloy body for maximum strength and durability
- Fitted with an alarm to warn of tampering or wrong card input
- · Long battery life with low power alerts
- · Can be set to private or public mode with occupancy indicator
- Available with a threaded barrel with a cam or a slam shut box (specify at point of order)
- Versatile mounting options and accessories to suit any application with various cams available
- · Easily retrofitted to existing lockers
- Available in both black and white









Fixing Hole Size

#### Installation





## Optional accessories





Locking pin

Connector

Cam