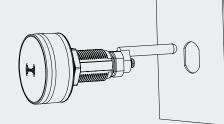

al, wooden or laminate doors

Material: Zinc Alloy, ABS Finish: Matt Chrome Plating Suitable door thickness: 0.6 - 25 mm

- A robust, heavy duty RFID lock with a master card override and emergency power slot
- 4 levels of card authorisation available
- Tough zinc alloy body for maximum strength and durability
- Fitted with an alarm to warn of tampering or wrong card input
- · Long battery life with low power alerts
- · Can be set to private or public mode with occupancy indicator
- Available with a threaded barrel with a cam or a slam shut box (specify at point of order)
- Versatile mounting options and accessories to suit any application with various cams available
- · Easily retrofitted to existing lockers
- Available in both black and white









Fixing Hole Size

#### Installation





## Optional accessories





Locking pin

Connector

Cam