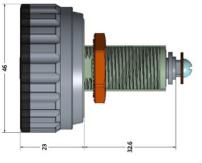

.

(CARD)

# Qi-400R

#### Suitable for metal, wooden or laminate doors

Material: Zinc Alloy, ABS Finish: Matt Chrome Plating Suitable door thickness: 0.6 - 25 mm

- A robust, heavy duty RFID lock with a master card override and emergency power slot
- 4 levels of card authorisation available
- Tough zinc alloy body for maximum strength and durability
- Fitted with an alarm to warn of tampering or wrong card input
- · Long battery life with low power alerts
- · Can be set to private or public mode with occupancy indicator
- Available with a threaded barrel with a cam or a slam shut box (specify at point of order)
- Versatile mounting options and accessories to suit any application with various cams available
- · Easily retrofitted to existing lockers
- Available in both black and white









Fixing Hole Size

#### Installation





## Optional accessories





Locking pin

Connector

Cam