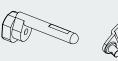

Material: Zinc Alloy, ABS Finish: Matt Chrome Plating Suitable door thickness: 0.6 - 25 mm

- A robust, heavy duty RFID lock with a master card override and emergency power slot
- 4 levels of card authorisation available
- Tough zinc alloy body for maximum strength and durability
- Fitted with an alarm to warn of tampering or wrong card input
- · Long battery life with low power alerts
- · Can be set to private or public mode with occupancy indicator
- Available with a threaded barrel with a cam or a slam shut box (specify at point of order)
- Versatile mounting options and accessories to suit any application with various cams available
- · Easily retrofitted to existing lockers
- Available in both black and white









Fixing Hole Size

#### Installation





## Optional accessories





Locking pin

Connector

Cam