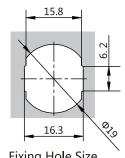

ATION IN EVERY LOCK.**

2

4

## Qi-400K

## Suitable for metal, wooden or laminate doors

Material: Zinc Alloy, ABS Finish: Matt Chrome Plating Suitable door thickness: 0.6 - 25 mm

- · A robust, heavy duty electronic keypad lock with a master code override and emergency power slot
- Tough zinc alloy body for maximum strength and durability
- · Fitted with an alarm to warn of tampering or wrong code input
- · Long battery life with low power alerts
- · Can be set to private or public mode with occupancy indicator
- · Available with a threaded barrel with a cam or a slam shut box (specify at point of order)
- · Versatile mounting options and accessories to suit any application with various cams available
- · Easily retrofitted to existing lockers
- Available in both black and white









Fixing Hole Size



0K

3





## **Optional accessories**





Locking pin

Connector