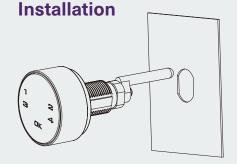

## Qi-400K

## Suitable for metal, wooden or laminate doors

Material: Zinc Alloy, ABS Finish: Matt Chrome Plating Suitable door thickness: 0.6 - 25 mm

- · A robust, heavy duty electronic keypad lock with a master code override and emergency power slot
- Tough zinc alloy body for maximum strength and durability
- · Fitted with an alarm to warn of tampering or wrong code input
- · Long battery life with low power alerts
- · Can be set to private or public mode with occupancy indicator
- · Available with a threaded barrel with a cam or a slam shut box (specify at point of order)
- · Versatile mounting options and accessories to suit any application with various cams available
- · Easily retrofitted to existing lockers
- Available in both black and white









Fixing Hole Size



0K

3





## **Optional accessories**





Locking pin

Connector