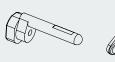

l, wooden or laminate doors

Material: Zinc Alloy, ABS Finish: Matt Chrome Plating Suitable door thickness: 0.6 - 25 mm

- · A robust, heavy duty electronic keypad lock with a master code override and emergency power slot
- Tough zinc alloy body for maximum strength and durability
- · Fitted with an alarm to warn of tampering or wrong code input
- · Long battery life with low power alerts
- · Can be set to private or public mode with occupancy indicator
- · Available with a threaded barrel with a cam or a slam shut box (specify at point of order)
- · Versatile mounting options and accessories to suit any application with various cams available
- · Easily retrofitted to existing lockers
- Available in both black and white









Fixing Hole Size



0K

3





## **Optional accessories**





Locking pin

Connector