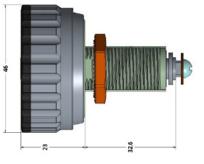

NNOVATION IN EVERY LOCK.**

2

4

## Qi-400K

## Suitable for metal, wooden or laminate doors

Material: Zinc Alloy, ABS Finish: Matt Chrome Plating Suitable door thickness: 0.6 - 25 mm

- · A robust, heavy duty electronic keypad lock with a master code override and emergency power slot
- Tough zinc alloy body for maximum strength and durability
- · Fitted with an alarm to warn of tampering or wrong code input
- · Long battery life with low power alerts
- · Can be set to private or public mode with occupancy indicator
- · Available with a threaded barrel with a cam or a slam shut box (specify at point of order)
- · Versatile mounting options and accessories to suit any application with various cams available
- · Easily retrofitted to existing lockers
- Available in both black and white









Fixing Hole Size



0K

3





## **Optional accessories**





Locking pin

Connector