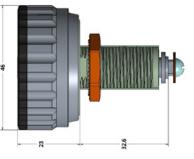

ERY LOCK.

# Qi-400F

## Suitable for metal, wooden or laminate doors

Material: Zinc Alloy, ABS Finish: Matt Chrome Plating Suitable door thickness: 0.6 - 25 mm

- A robust, heavy duty Biometric (fingerprint) lock
- Management fingerprint can be saved for override. Emergency
  power slot
- · Tough zinc alloy body for maximum strength and durability
- · Fitted with an alarm to warn of tampering or wrong user input
- · Long battery life with low power alerts
- · Can be set to private or public mode with occupancy indicator
- Available with a threaded barrel with a cam or a slam shut box (specify at point of order)
- Versatile mounting options and accessories to suit any application with various cams available
- · Easily retrofitted to existing lockers
- Available in both black and white









Fixing Hole Size



### Installation



## **Optional accessories**





Locking pin

Connector

Cam