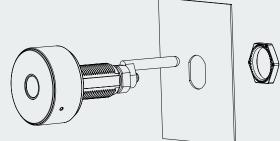

wooden or laminate doors

Material: Zinc Alloy, ABS Finish: Matt Chrome Plating Suitable door thickness: 0.6 - 25 mm

- A robust, heavy duty Biometric (fingerprint) lock
- Management fingerprint can be saved for override. Emergency
  power slot
- · Tough zinc alloy body for maximum strength and durability
- · Fitted with an alarm to warn of tampering or wrong user input
- · Long battery life with low power alerts
- · Can be set to private or public mode with occupancy indicator
- Available with a threaded barrel with a cam or a slam shut box (specify at point of order)
- Versatile mounting options and accessories to suit any application with various cams available
- · Easily retrofitted to existing lockers
- Available in both black and white









Fixing Hole Size



### Installation



## **Optional accessories**





Locking pin

Connector

Cam