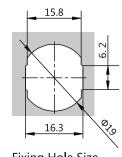

LOCK.

# Qi-400F

## Suitable for metal, wooden or laminate doors

Material: Zinc Alloy, ABS Finish: Matt Chrome Plating Suitable door thickness: 0.6 - 25 mm

- A robust, heavy duty Biometric (fingerprint) lock
- Management fingerprint can be saved for override. Emergency
  power slot
- · Tough zinc alloy body for maximum strength and durability
- · Fitted with an alarm to warn of tampering or wrong user input
- · Long battery life with low power alerts
- · Can be set to private or public mode with occupancy indicator
- Available with a threaded barrel with a cam or a slam shut box (specify at point of order)
- Versatile mounting options and accessories to suit any application with various cams available
- · Easily retrofitted to existing lockers
- Available in both black and white









Fixing Hole Size



### Installation



## **Optional accessories**





Locking pin

Connector

Cam