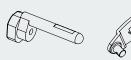

rial: Zinc Alloy, ABS Finish: Matt Chrome Plating Suitable door thickness: 0.6 - 25 mm

- A robust, heavy duty Biometric (fingerprint) lock
- Management fingerprint can be saved for override. Emergency
  power slot
- · Tough zinc alloy body for maximum strength and durability
- · Fitted with an alarm to warn of tampering or wrong user input
- · Long battery life with low power alerts
- · Can be set to private or public mode with occupancy indicator
- Available with a threaded barrel with a cam or a slam shut box (specify at point of order)
- Versatile mounting options and accessories to suit any application with various cams available
- · Easily retrofitted to existing lockers
- Available in both black and white









Fixing Hole Size



### Installation



## **Optional accessories**





Locking pin

Connector

Cam